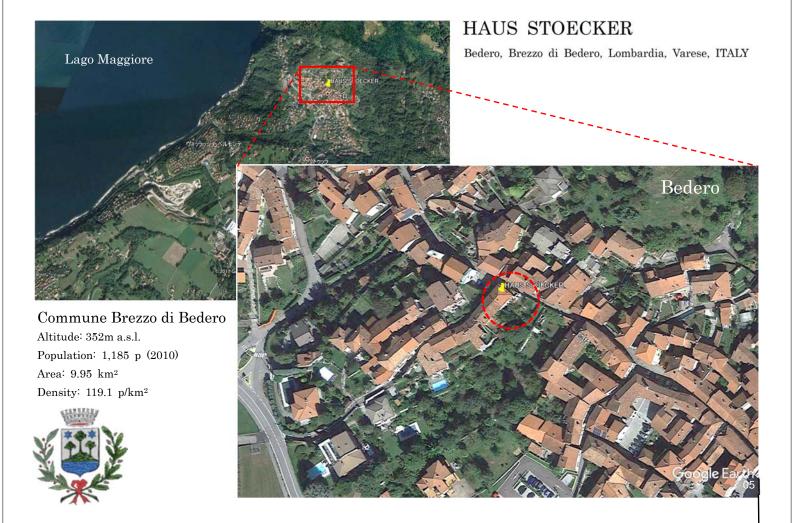

# HAUS STOECKER

Village: Bedero Commune: Brezzo di Bedero Region: Lombardia Province: Varese State: ITALY

Altitude: 352m a.s.l.
Population: 1,185p (2010)
Area: 9.95 km<sup>2</sup>
Density: 119.1 p/km<sup>2</sup>

## HAUS STOECKER

Bedero, Brezzo di Bedero, Lombardia, Varese, ITALY

Measured, drawn on site & compiled by Kazuo IWAMURA, August 2017