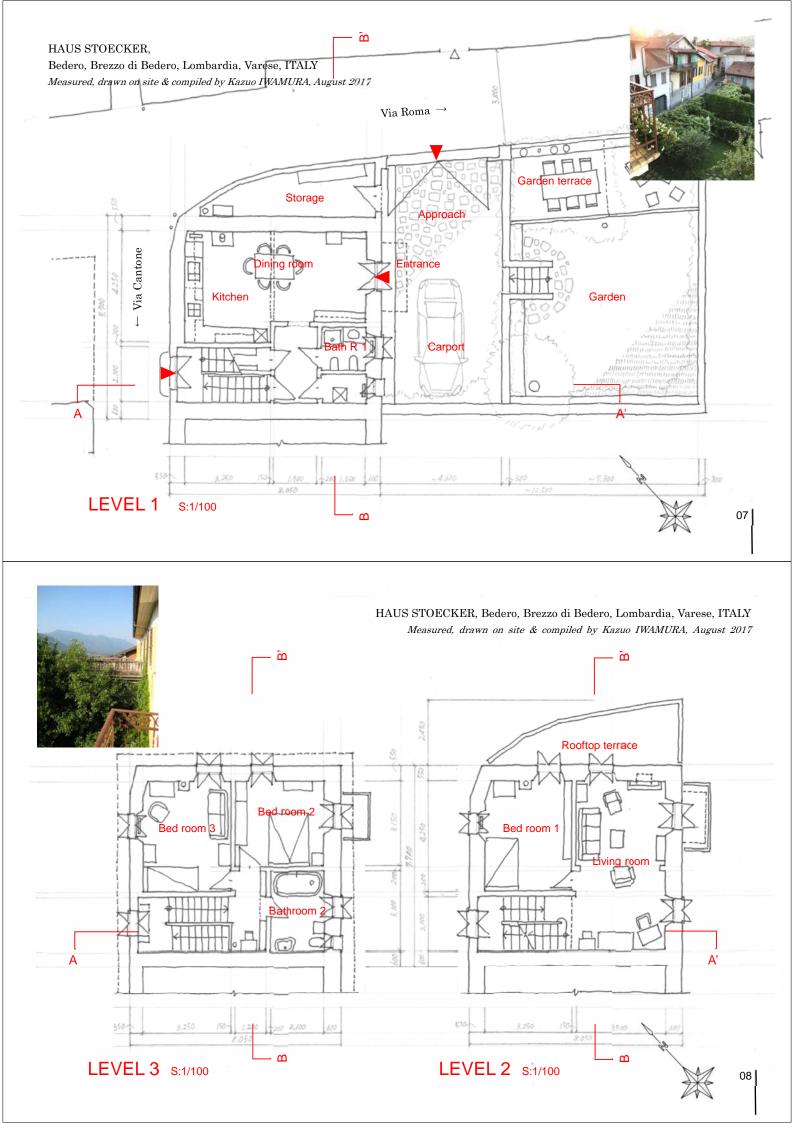

HAUS STOECKER, Bedero, Brezzo di Bedero, Lombardia, Varese, ITALY

## HAUS STOECKER

Bedero, Brezzo di Bedero, Lombardia, Varese, ITALY

Measured, drawn on site & compiled by Kazuo IWAMURA, August 2017