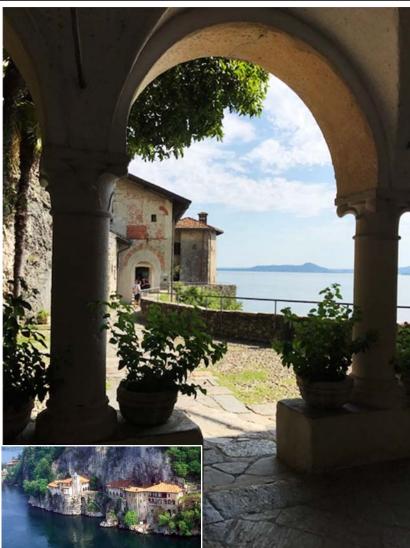

#### Climate in Lago Maggiore:

Lake Maggiore weather is humid subtropical (*Cfa* in the Koeppen climate classification). During winter, the lake helps to maintain a higher temperature in the surrounding region (since water releases heat energy more slowly than air). The temperatures are cooled down in summer by the breezes that blow on the water's surface changing its colour. The area enjoys nearly 2300 hours of sunshine a year and an average annual temperature of 15.5 °C (60 °F). The water of the lake has a comfortable temperature of 20 °C (68 °F) to 22 °C (72 °F) in July and August. In winter snowfall is erratic and primarily affects the higher elevations. Rainfall is heaviest in May and lowest during the winter months.