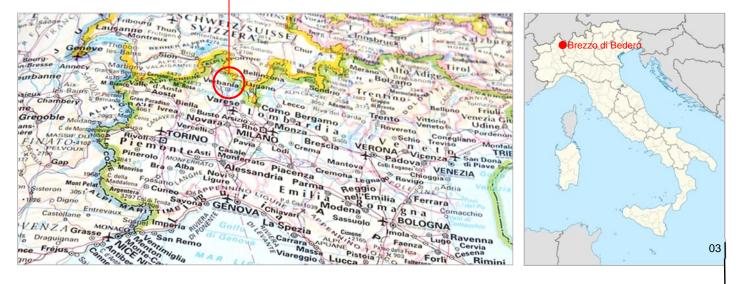

# HAUS STOECKER

Village: Bedero Commune: Brezzo di Bedero Region: Lombardia Province: Varese State: ITALY

Altitude: 352m a.s.l.
Population: 1,185p (2010)
Area: 9.95 km<sup>2</sup>
Density: 119.1 p/km<sup>2</sup>