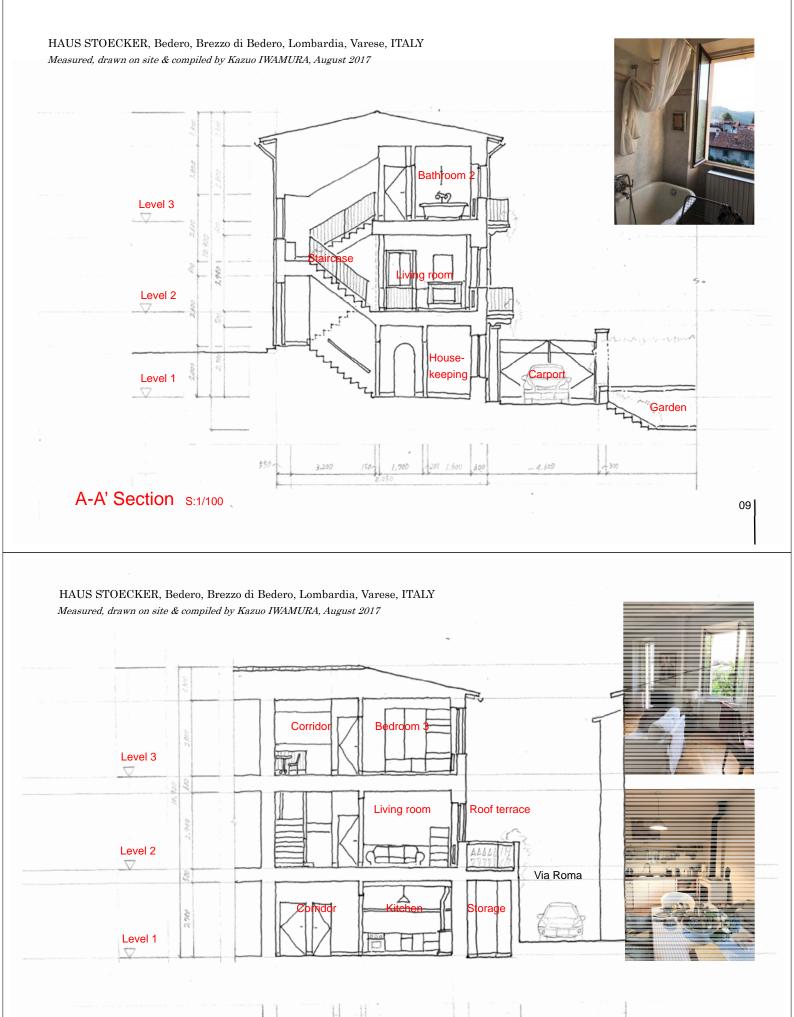

HAUS STOECKER, Bedero, Brezzo di Bedero, Lombardia, Varese, ITALY

### HAUS STOECKER

Bedero, Brezzo di Bedero, Lombardia, Varese, ITALY Measured, drawn on site & compiled by Kazuo IWAMURA, August 2017

B-B' Section S:1/100

10