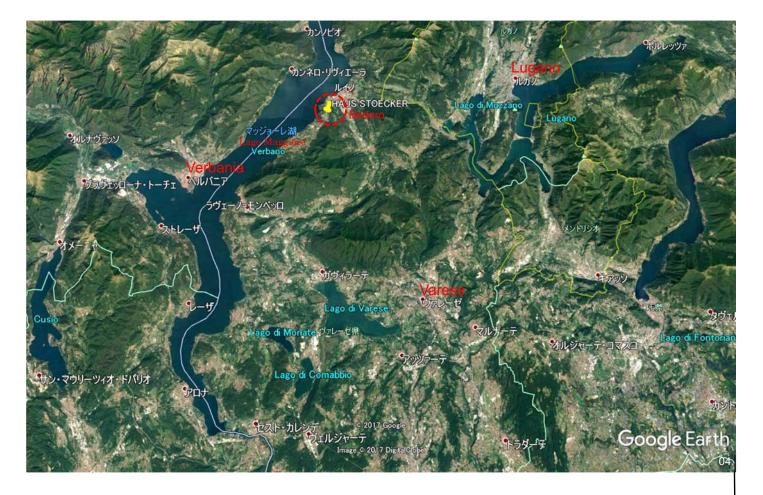

# HAUS STOECKER

Village: Bedero Commune: Brezzo di Bedero Region: Lombardia Province: Varese State: ITALY

Altitude: 352m a.s.l.
Population: 1,185p (2010)
Area: 9.95 km<sup>2</sup>
Density: 119.1 p/km<sup>2</sup>